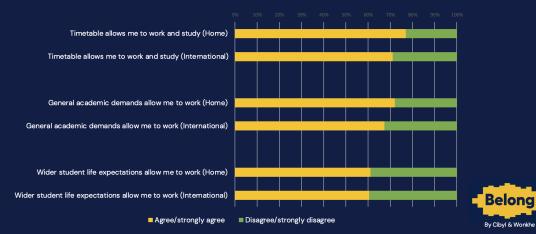

mid UK lockdown

By Caitlyn Dewar

Published 20th Sep

RET LIFE OF

Coronavirus pandemic leaves international and British students in turmoil

- Coronavirus latest updates
- See all our coronavirus coverage















Source: OECD Education at a Glance 2018

#### THE SECRET LIFE OF STUDENTS

#### WONKHE























Students need to be understood prior to arrival – via national pre-arrival research on characteristics and expectations

Students need a framework on the competencies needed to be a successful student

Induction should extend beyond week one (in both directions) and be socially delivered

Intervention choice should be self-assessed, partly creditbearing, owned and delivered by students

























## Around a third struggle to balance work and study



## One in five disagree their work is rewarding or helps their future



#### Access to basic rights is not universal



## The majority of students who are working are doing so to cover costs



Universities should recognize students' lives outside formal teaching and ensure delivery reflects real workloads and commitments

Education shouldn't be reduced to passive online content; asynchronous materials should support, not replace, active participation

Replace scattered, low-impact attendance with structured teaching blocks, supported by integrated student services

Universities must make admissions decisions with realistic consideration of course workload and students' personal circumstances.









Maintenance based on actual median living costs, link to minimum wage, and require u