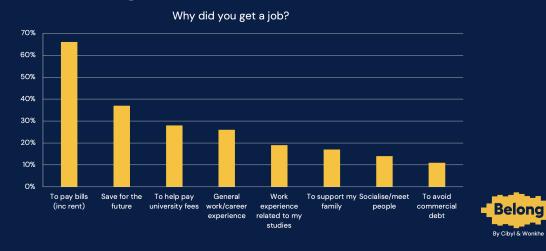

## The majority of students who are working are doing so to cover costs

Universities should recognize students' lives outside formal teaching and ensure delivery reflects real workloads and commitments