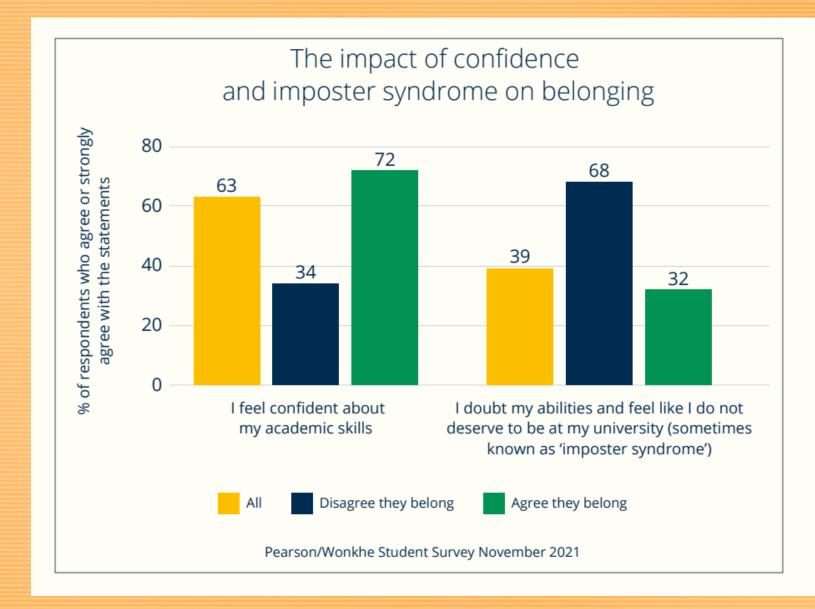

## Around a third struggle to balance work and study

## One in five disagree their work is rewarding or helps their future

#### Access to basic rights is not universal

## The majority of students who are working are doing so to cover costs

Universities should recognize students' lives outside formal teaching and ensure delivery reflects real workloads and commitments