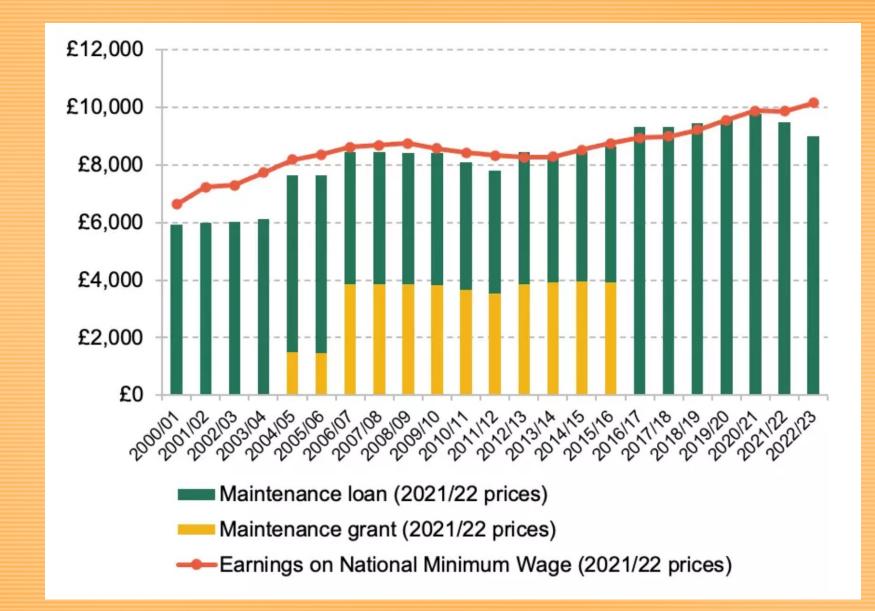

Universities must make admissions decisions with realistic consideration of course workload and students' personal circumstances.

Maintenance based on actual median living costs, link to minimum wage, and require universities to assess and disclose all participation expenses

Raise parental income thresholds, reform means-testing to account for real family circumstances, ensure maintenance reflects the full range of student living situations and cost pressures

Active steps to minimize financial burdens through policies, subsidies, and cost reductions, allow "full time" support at 30 credits+ per year