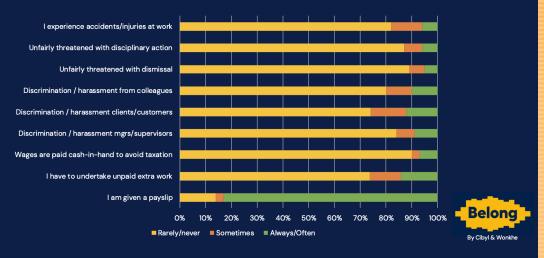

#### Minijobber

Geringfügig entlohnte Beschäftigte in Deutschland jeweils Ende September in Mio.

Universities provide student jobs with transparent recruitment, guaranteed hours, fair wages, and holiday protections

Student employment offering proper training, career progression pathways to supervisory roles, academic credit for demonstrable learning, and integration with career services for post-graduation planning

End exploitation through unpaid placements, extend university employment standards to local businesses and supply chains, ban unpaid internships

Student-specific legal safeguards inspired by European models, national jobmatching service, ensure stability in seasonal/flexible work, crossdepartmental national strategy for student employment