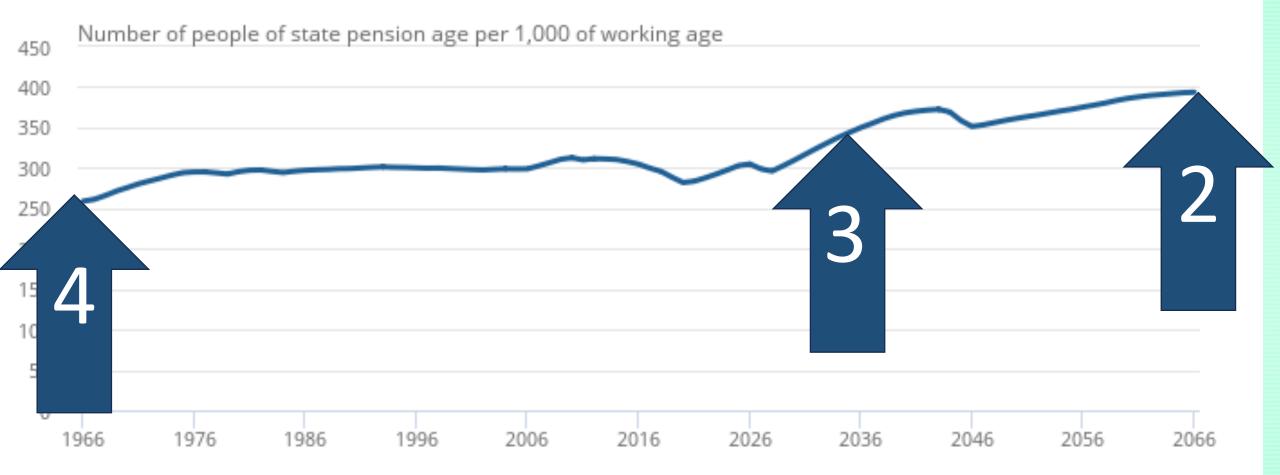

## Figure 17: Old age dependency ratio, 1966 to 2066 (projected), UK

Source: Population estimates, State Pension Age Factors, Principal population projections, 2016-based, Office for National Statistics