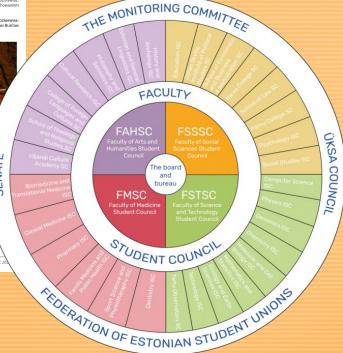

| cjologiczne jajko w kwarantannie     | języka pogardy i dyskryminacji    | przyda?                            | ADRIAN BURTAN                                                                                                 |









Compulsory module evaluation where learning and change (student and university) is explicit

Representatives influence real decisions rather than being sidelined to advisory roles, and require student unions to recruit diverse nominees.

Extend representation beyond teaching into support services, estates, and campus planning

Establish subject-based communities that integrate academic, social, and career development with national coordinating bodies.

Compensate representatives financially or through academic credit, provide training in data analysis and policy engagement, ensure representatives never sit alone on committees

Independent campus ombuds roles ensuring meaningful resolution





Michelle Donelan MP Minister of State for Universities

Sanctuary Buildings, 20 Great Smith