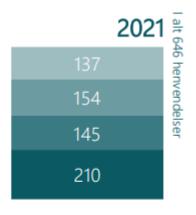

#### Henvendelser fra studerende

#### Henvendelser fra studerende

2021: 646

2020: 667