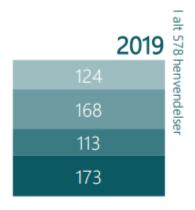

#### Henvendelser fra studerende

#### Henvendelser fra studerende

2021: 646

2020: 667