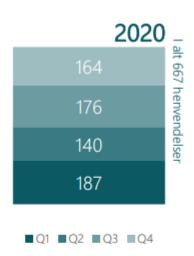

#### Henvendelser fra studerende

#### Henvendelser fra studerende

2021: 646

2020: 667