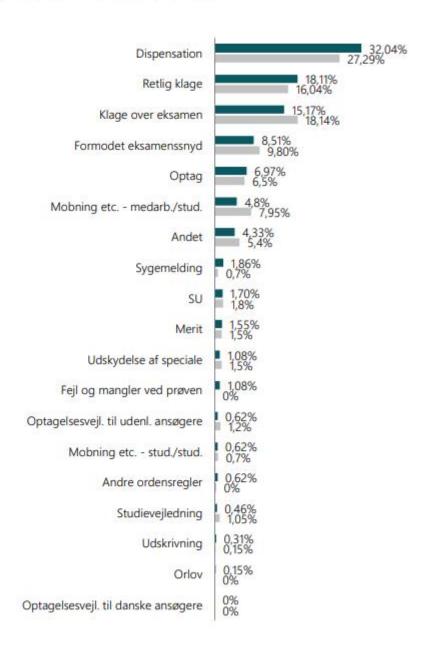

#### Henvendelser fra studerende

#### Henvendelser fra studerende

2021: 646

2020: 667