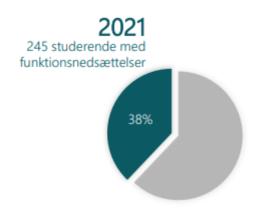

#### Henvendelser fra studerende

#### Henvendelser fra studerende

2021: 646

2020: 667