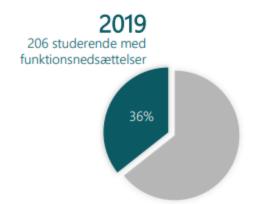

#### Henvendelser fra studerende

#### Henvendelser fra studerende

2021: 646

2020: 667