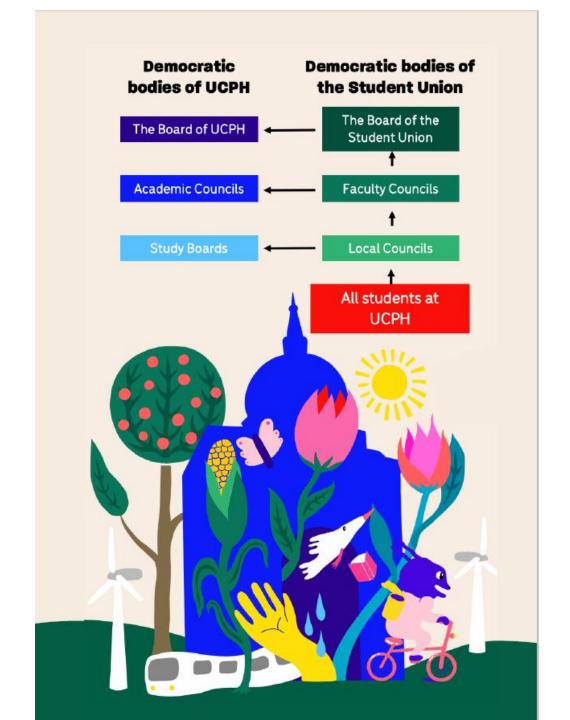

# The Student Union at University of Copenhagen



## Agenda

- How is the Student Union organized?
- How is it to study at UCPH?
- The student Ambassador



#### Structure

















## Study life at UCPH

# Study life at UCPH



Student driven culture

SU (Student stipendiate)

Student work



### Study progress

- Amount of ECTS per year
- Maximum time of study



#### Student ambassador



- The purpose of the student ambassador is to strengthen students' legal rights and advise them in relation to their encounters with the University of Copenhagen (UCPH).
- In the performance of his/her duties, the student ambassador is independent of UCPH, including students, employees, the management and the board.
- The student ambassador may not make decisions. The student ambassador may not act as a
  parallel or competing investigating authority to an existing investigating authority.
- Students may contact the student ambassador, who can advise on complaints