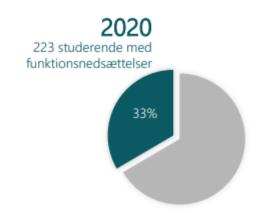

#### Henvendelser fra studerende

#### Henvendelser fra studerende

2021: 646

2020: 667