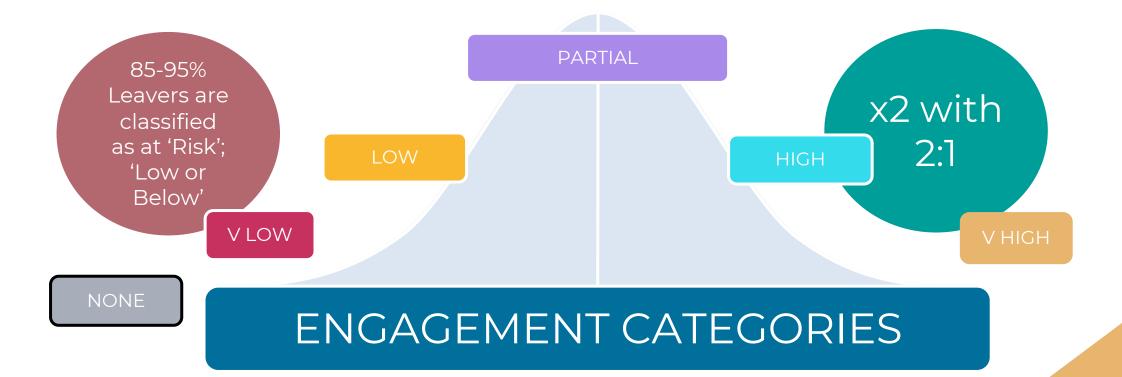

#### SOLUTIONPATH

We define engagement as participation in 'academically purposeful activity'

Engagement is their participation, not who they are..

Something they can change

Engagement is a feature of the environment they operate in

Something you can [& they] change

Changes in engagement can act as an indicator to action

Something to activate a conversation

## A universal measure of engagement

### **Engagement as a proxy for progression**