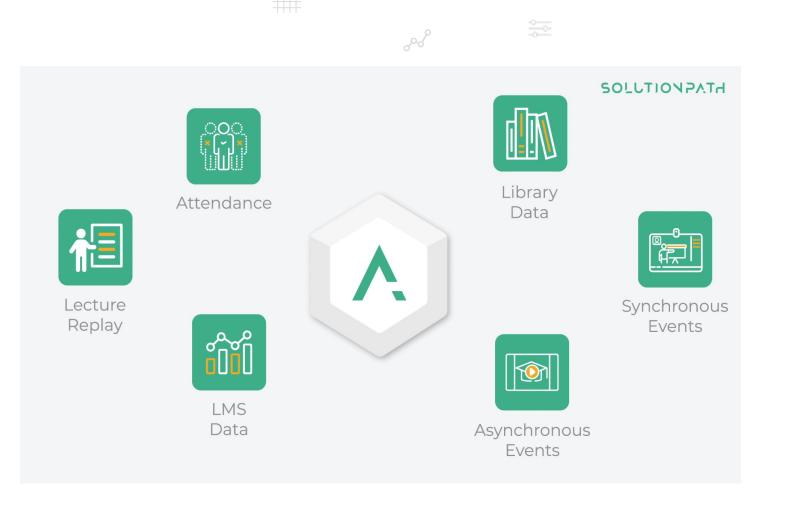

## A universal measure of engagement

### **Engagement as a proxy for progression**

#### SOLUTIONPATH

Manage engagement in a single platform

- Daily engagement rating
- Student and Staff facing dashboards
- Alerts and interventions
- · Records, notes and referrals

For students, academic staff and university leadership