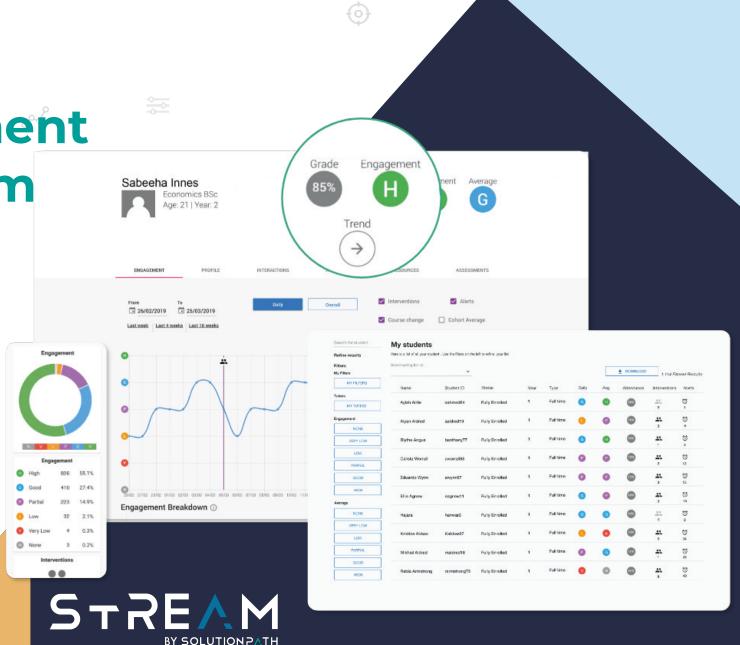

#### SOLUTIONPATH

Manage engagement in a single platform

- Daily engagement rating
- Student and Staff facing dashboards
- Alerts and interventions
- · Records, notes and referrals

For students, academic staff and university leadership