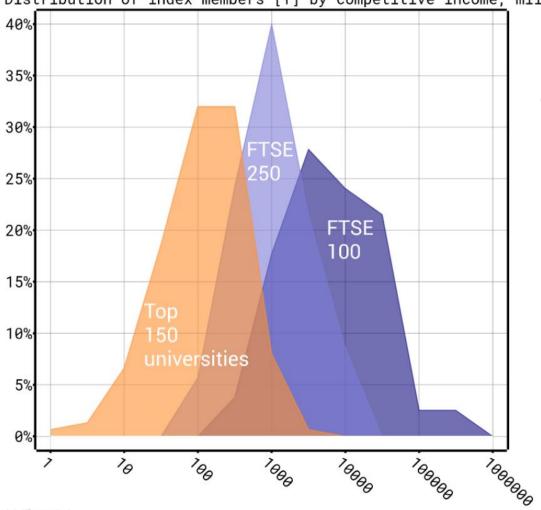

Distribution of index members [Y] by competitive income, mil

Competitive revenue of many universities now comparable to turnover of UK's largest list companies

dataHE\_cincdist

Widely accepted that data is critical in this 'new' era.